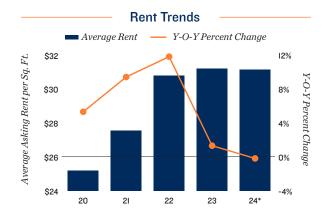

### **EMPLOYMENT:**

will be created

**CONSTRUCTION:** 

ofstock

BASIS POINT increase in vacancy

**RENT:** 

per sq. ft.

DECREASE

in asking rent