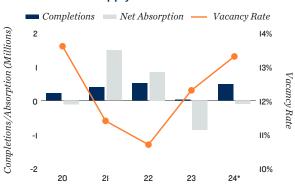

**OFFICE** 

West Palm Beach Metro Area

### Office 2024 Outlook

### **EMPLOYMENT:**



will be created

**CONSTRUCTION:** 

ofstock





BASIS POINT increase in vacancy

**RENT:** 

per sq. ft.

DECREASE

in asking rent

## **Employment Trends** United States 7.0% Y-O-Y Percent Change 3.5% 0% -3.5% -7.0% 22 23



# Supply and Demand



### Sales Trends



\*Forecast \*\* Through 1Q Sources: BLS; CoStar Group, Inc.

Fort Lauderdale Office:

#### Harrison E. Rein

Vice President, Regional Manager 5900 North Andrews Avenue, Suite 100 Fort Lauderdale, FL 33309 Tel: (954) 245-3400 | harrison.rein@marcusmillichap.com

For information on national office trends, contact: John Chang

Senior Vice President, National Director | Research Services  $\textit{Tel: (602) 707-9700} \mid john.chang@marcusmillichap.com$ 

The information contained in this report was obtained from sources deemed to be reliable. Every effort was made to obtain accurate and complete information; however, no representation, warranty or guarantee, express or implied, may be made as to the accuracy or reliability of the information contained herein. Note: Metr